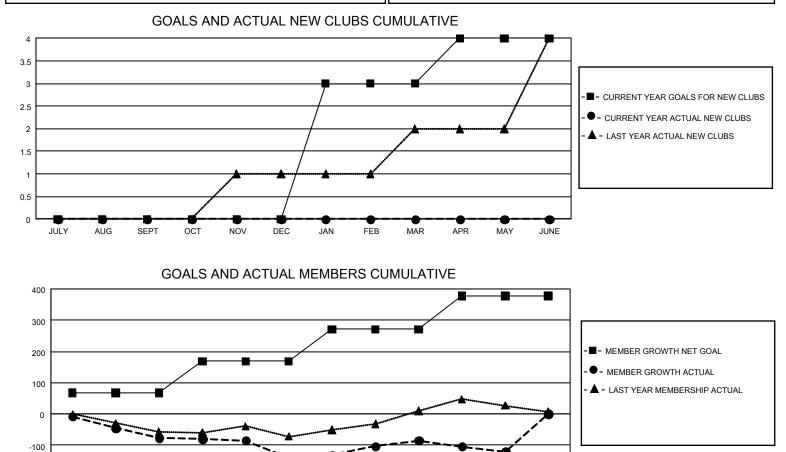

## GMT MONTHLY MEMBERSHIP PROGRESS REPORT

GMT Constitutional Area 2, Group C

REPORT DOES NOT INCLUDE CLUBS IN UNDISTRICTED AREAS.

| Clubs                 |               |           |               | Members               |                       |                         |                                                    |  |
|-----------------------|---------------|-----------|---------------|-----------------------|-----------------------|-------------------------|----------------------------------------------------|--|
| RESULTS FOR 2019-2020 |               |           |               | RESULTS FOR 2019-2020 |                       |                         |                                                    |  |
| QUARTER               | NEW CLUB GOAL | NEW CLUBS | DROPPED CLUBS | QUARTER MEMB          | ER GROWTH NET<br>GOAL | MEMBER GROWTH<br>ACTUAL | DROPPED<br>MEMBERS ACTUAL<br>(including transfers) |  |
| JULY/AUG/SEPT         | 0             | 0         | 2             | JULY/AUG/SEPT         | 201                   | 29                      | 101                                                |  |
| OCT/NOV/DEC           | 0             | 0         | 1             | OCT/NOV/DEC           | 306                   | 87                      | 139                                                |  |
| JAN/FEB/MAR           | 9             | 0         | 0             | JAN/FEB/MAR           | 306                   | 112                     | 36                                                 |  |
| APR/MAY/JUNE          | 3             | 0         | 0             | APR/MAY/JUNE          | 321                   | 29                      | 58                                                 |  |